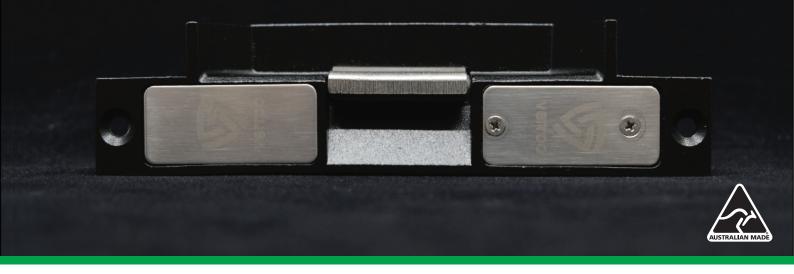

### Benefits

Finally a Bluetooth controlled smart locking solution that sits discretely in the door frame, allowing your choice of door furniture or no handle/lockset at all!

The 3900 Series is a stainless steel bodied smart strike is built to the 200 series footprint commonly used in the access control market.

It features serious security by design rated, S8 for strength and class leading 1200 Newton Meters impact resistance.