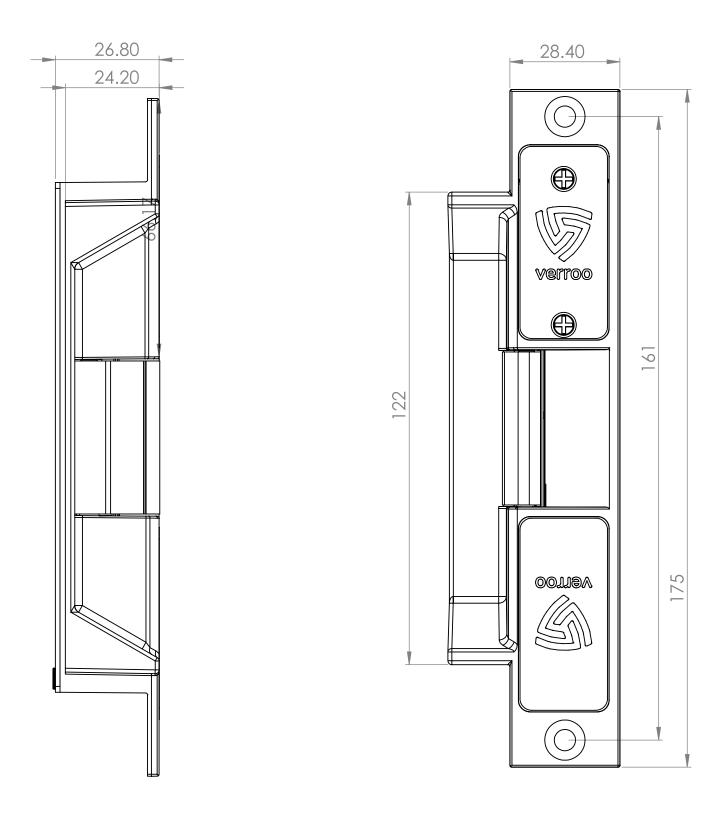

### Benefits

Finally a Bluetooth controlled smart locking solution that sits discretely in the door frame, allowing your choice of door furniture or no handle/lockset at all!

The 3900 Series is a stainless steel bodied smart strike is built to the 200 series footprint commonly used in the access control market.

#### Variants

The standard model is powered by a single CR2 Battery and is also available in 12VDC powered version where the on-board battery maintains approximately 12 month battery back up.

12VDC version is 3950/3-N-BK-12-N