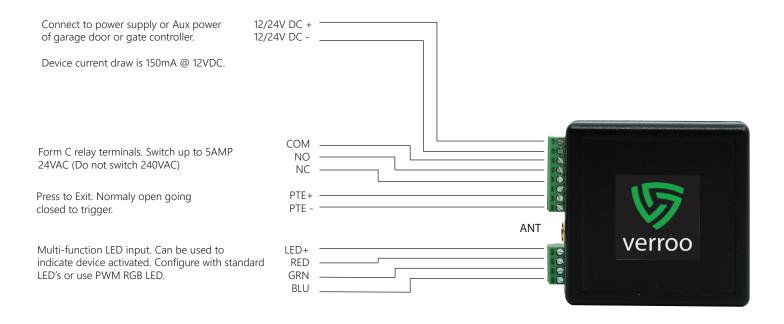

Being Bluetooth Low Energy, the controller can typically be powered by the Auxiliary power of the host garage door or gate controller.

### Specifications

12 to 24VDC powered, 150mA current draw.

Single onboard relay, switches up to 5AMP, 24VAC/DC.

Porduct includes high gain BLE anntenae. Bluetooth low energy (BLE) control and management via Verroo App.